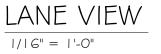

## REAR VIEW

1/16" = 1'-0"

| Revisions |  |
|-----------|--|
|           |  |
|           |  |
|           |  |
|           |  |
|           |  |
|           |  |
|           |  |
|           |  |
|           |  |