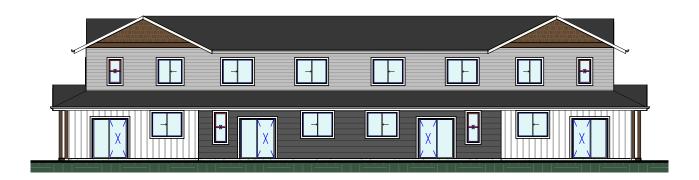

## REAR VIEW

1/16" = 1'-0"

| Revisions |  |
|-----------|--|
|           |  |
|           |  |
|           |  |
|           |  |
|           |  |
|           |  |
|           |  |
|           |  |
|           |  |